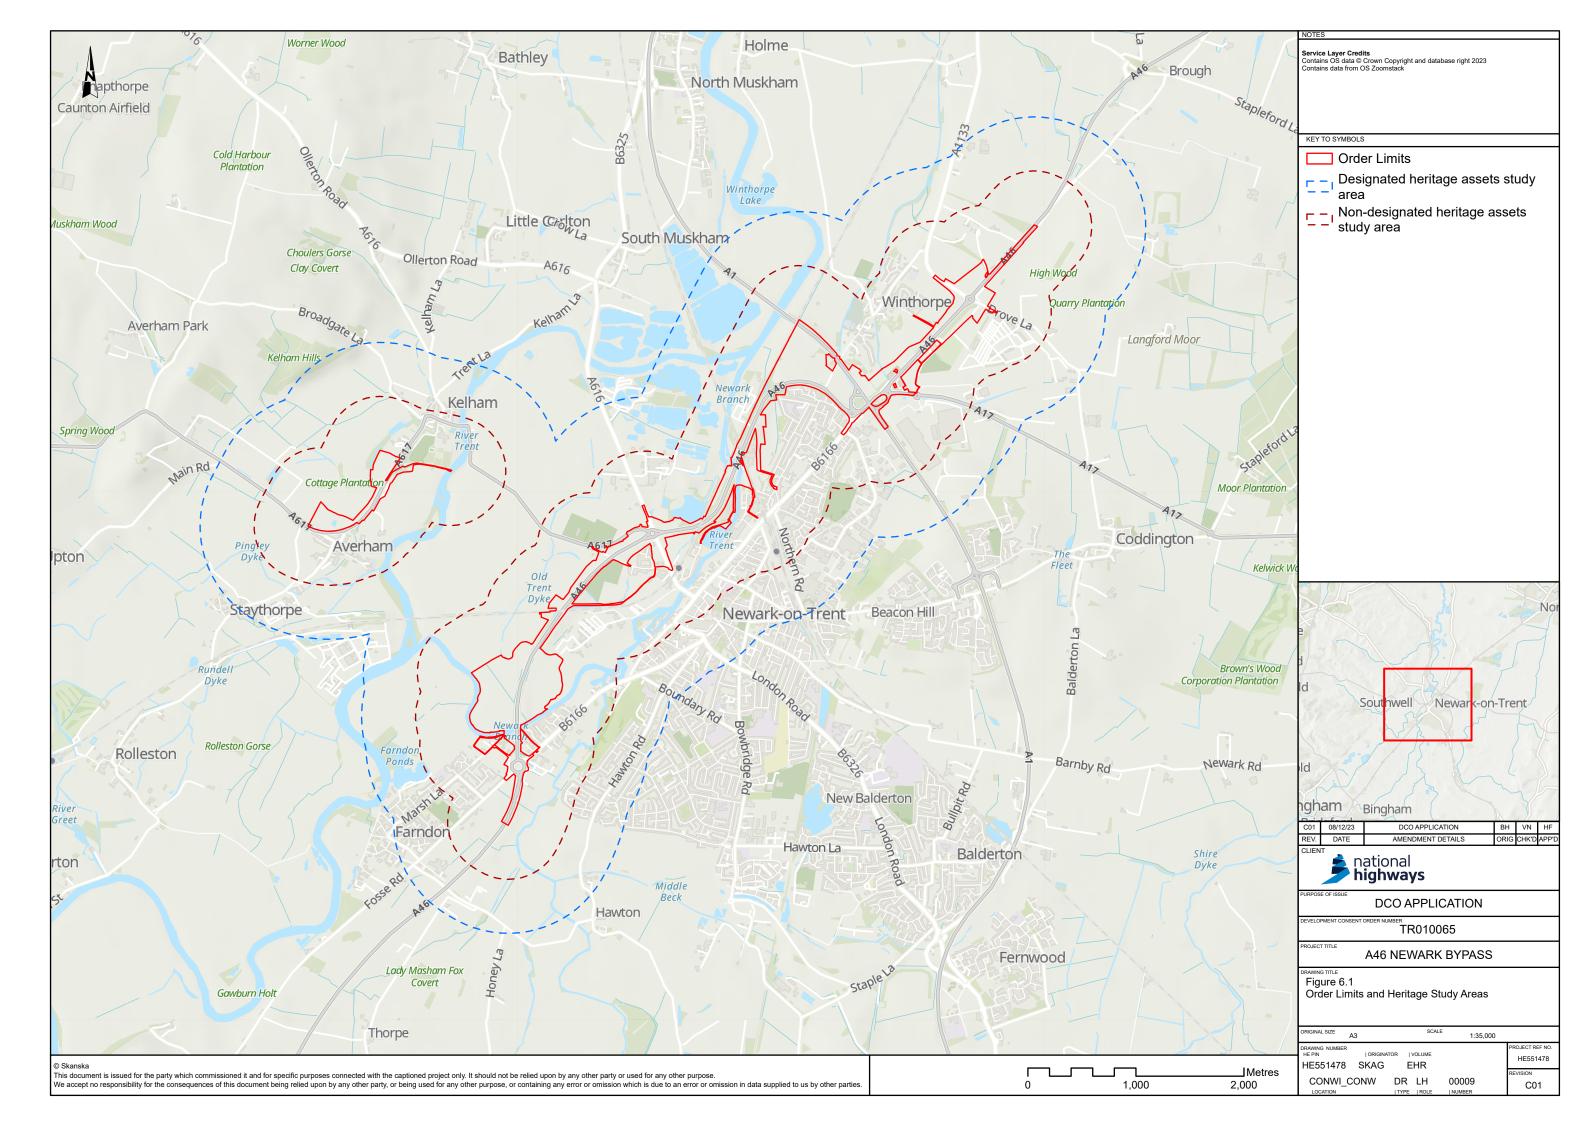

# 6.2 Environmental Statement Figure 6.1 Order Limits and Heritage Study Area

APFP Regulation 5(2)(a)

Planning Act 2008

Infrastructure Planning (Applications: Prescribed Forms and Procedure) Regulations 2009

#### Figure 6.1 Order Limits and Heritage Study Area

| Regulation Number:             | Regulation 5(2)(a)                                |  |
|--------------------------------|---------------------------------------------------|--|
| Planning Inspectorate Scheme   | TR010065                                          |  |
| Reference                      |                                                   |  |
| Application Document Reference | TR010065/APP/6.2                                  |  |
| Author:                        | A46 Newark Bypass Project Team, National Highways |  |